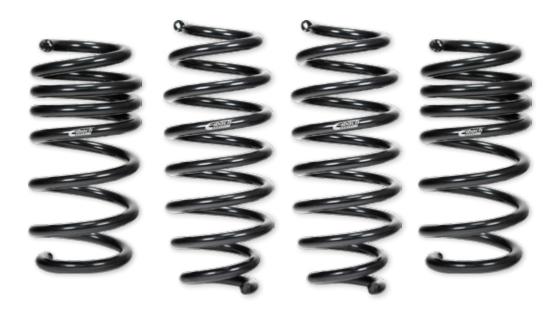

#### **PRO-KIT**

**Performance Lowering Springs** 

The perfect answer for most popular street cars that dramatically improves both a vehicle's street performance and appearance.

- Precision wound hi-tensile steel alloy, cold-formed, tempered and shot-peened for long lasting performance and durability
- Progressive spring design for excellent ride quality
- Lower center of gravity lowers vehicle up to 1.5" (varies by application)
- Engineered and tested to work perfectly with stock dampers

- Motorsport inspired handling and appearance
- Precision wound hi-tensile steel alloy, cold-formed, tempered and shot-peened for long lasting performance and durability
- Lower center of gravity lowers vehicle up to 2.3" (varies by application)
- Progressive design for balance of sport performance and excellent ride quality