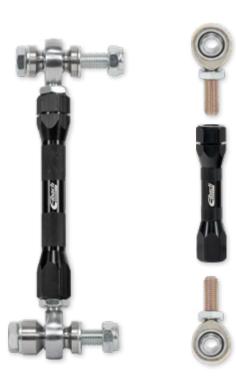

### **Adjustable End Links**

**Custom and Vehicle-Specific Systems** 

Eliminate sway bar preload and avoid control arm contact using Eibach adjustable spherical sway bar endlinks.

- Adjustable length for optimized stabilizer bar angle
- Developed and tested for street and off-road performance
- Off-road applications include heavy-duty Aurora® rod ends
- Hex ends and knurled body for easy adjustment
- Precision-fit misalignment spacers and hardware included
- System sold in pairs