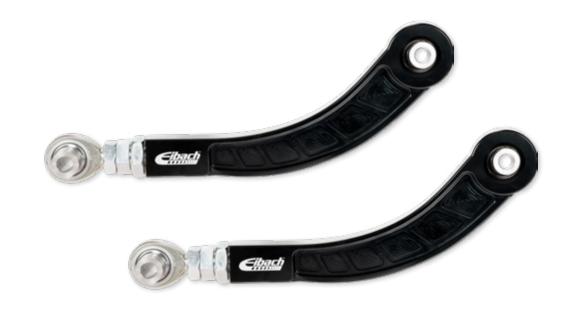

- The perfect solution to correct excessive negative camber and prevent uneven tire wear
- Wider range of camber adjustment suitable for street or track tuning
- Compatible with all lowered suspension