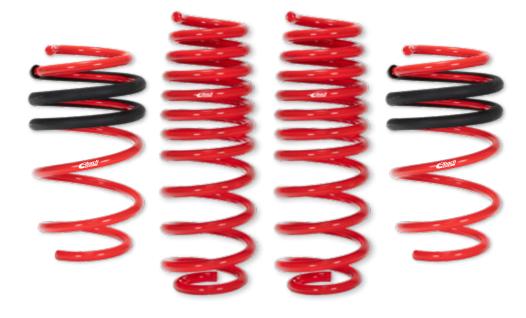

#### **PRO-KIT**

**Performance Lowering Springs** 

The perfect answer for most popular street cars that dramatically improves both a vehicle's street performance and appearance.

- Precision wound hi-tensile steel alloy, cold-formed, tempered and shot-peened for long lasting performance and durability
- Progressive spring design for excellent ride quality
- Lower center of gravity lowers vehicle up to 1.5" (varies by application)
- Engineered and tested to work perfectly with stock dampers

- Motorsport inspired handling and appearance
- Precision wound hi-tensile steel alloy, cold-formed, tempered and shot-peened for long lasting performance and durability
- Lower center of gravity lowers vehicle up to 2.3" (varies by application)
- Progressive design for balance of sport performance and excellent ride quality