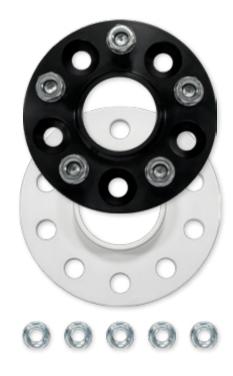

#### **PRO-SPACER**

**Wheel Spacers** 

Fine tune for perfecting wheel fitment and increase track width with a wide variety of sizes and applications.

- Exact fitment by using minimal production tolerances, resulting in exceptional wheel balance
- All applications tested in rigid durability and fatigue tests
- Made from high-tensile-strength aluminum alloy
- High-grade corrosion protection through a special coating process (salt spray test according to DIN 50021)
- Significant weight advantage compared to wheel-spacers made from steel
- Available in standard finish or black