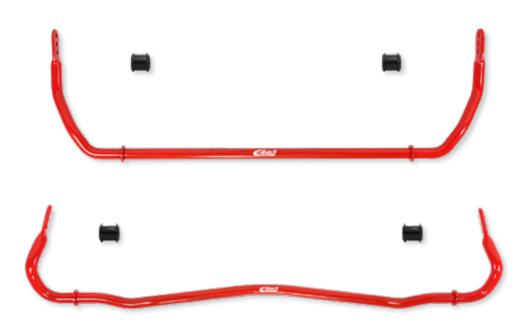

Eibach ANTI-ROLL-KIT reduces body roll through increased stiffness over stock bars. The result: increased handling and cornering grip in any performance-driving situation.

- Performance tuned sway bars for improved handling and reduced body-roll
- Perfectly balanced for optimum neutral-steering handling and precise turning response
- Precision formed hi-tensile steel alloy, cold-formed, tempered and shot-peened for long-lasting performance and durability
- Greaseable urethane bushings
- Precision forged ends and OEM-style pressed bushings locators